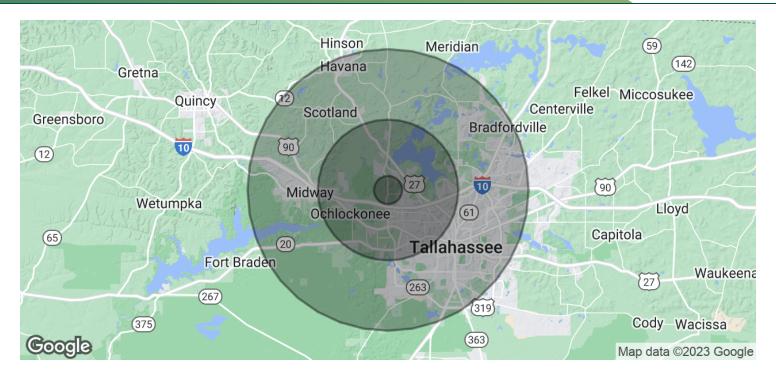

#### **OFFERING SUMMARY**

| Lease Rate:       |          | \$12.00 SF/yr (NNN) |          |  |  |
|-------------------|----------|---------------------|----------|--|--|
| Available SF:     |          | 10,400 SF           |          |  |  |
|                   |          |                     |          |  |  |
| DEMOGRAPHICS      | 1 MILE   | 5 MILES             | 10 MILES |  |  |
| Total Households  | 1,130    | 40,936              | 109,519  |  |  |
| Total Population  | 2,563    | 87,162              | 238,102  |  |  |
| Average HH Income | \$64,858 | \$47,693            | \$61,215 |  |  |

Tallahassee, FL 32303

Tallahassee, FL 32303

Tallahassee, FL 32303

Tallahassee, FL 32303

| POPULATION           | 1 MILE   | 5 MILES  | 10 MILES |
|----------------------|----------|----------|----------|
| Total Population     | 2,563    | 87,162   | 238,102  |
| Average Age          | 35.5     | 30.6     | 34.3     |
| Average Age (Male)   | 35.2     | 29.9     | 33.1     |
| Average Age (Female) | 37.7     | 31.9     | 35.4     |
|                      |          |          |          |
| HOUSEHOLDS & INCOME  | 1 MILE   | 5 MILES  | 10 MILES |
| Total Households     | 1,130    | 40,936   | 109,519  |
| # of Persons per HH  | 2.3      | 2.1      | 2.2      |
|                      | 2.0      | 2.1      | 2.2      |
| Average HH Income    | \$64,858 | \$47,693 | \$61,215 |