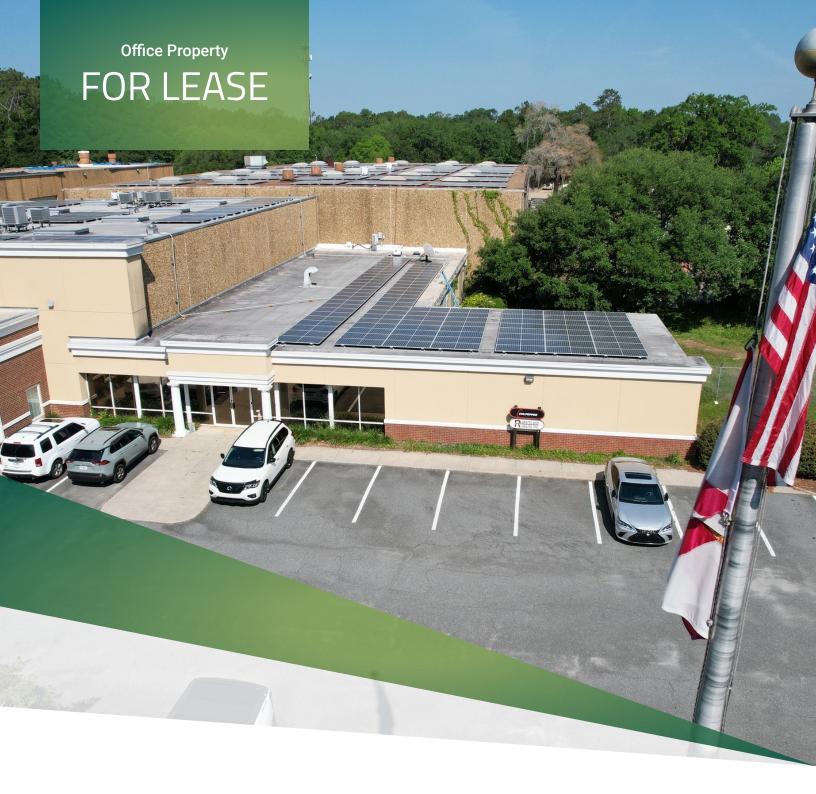

#### PROPERTY DESCRIPTION

Premier Commercial Group is proud to present 10,400 sf of office and warehouse space available for lease. This includes 5,100 square feet of professional office space combined with 5,300 square feet of flex/industrial and warehouse space. Located on 13 acres with ample parking and yard storage areas on Capital Circle NW next to Woodlane Industrial Park. The property is located only minutes from US Highway 27 with close proximity to multiple retail areas and I-10.