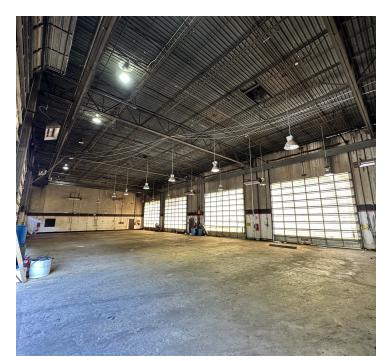

#### PROPERTY DESCRIPTION

Premier Commercial Group is proud to present 10,400 sf of office and warehouse space available for lease. This includes 5,100 square feet of professional office space combined with 5,300 square feet of flex/industrial and warehouse space. Located on 13 acres with ample parking and yard storage areas on Capital Circle NW next to Woodlane Industrial Park. The property is located only minutes from US Highway 27 with close proximity to multiple retail areas and I-10.

#### **PROPERTY HIGHLIGHTS**

- Includes approximately ¾ acre of paved and fenced yard area
- The warehouse space has multiple 18' roll up bay door access points
- Only minutes from US Highway 27 with close proximity to multiple retail areas and I-10