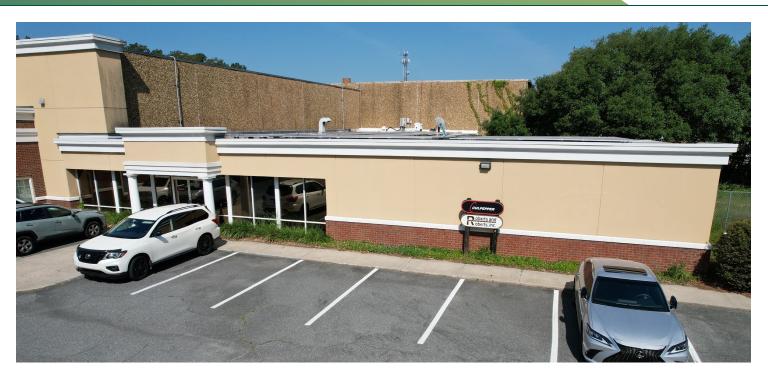

#### PROPERTY DESCRIPTION

Premier Commercial Group is proud to present 10,400 sf of office and warehouse space available for lease. This includes 5,100 square feet of professional office space combined with 5,300 square feet of flex/industrial and warehouse space. Located on 13 acres with ample parking and yard storage areas on Capital Circle NW next to Woodlane Industrial Park. The property is located only minutes from US Highway 27 with close proximity to multiple retail areas and I-10.