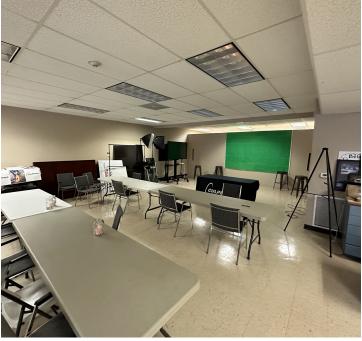

#### PROPERTY DESCRIPTION

Premier Commercial Group is proud to present 10,400 sf of office and warehouse space available for lease. This includes 5,100 square feet of professional office space combined with 5,300 square feet of flex/industrial and warehouse space. Located on 13 acres with ample parking and yard storage areas on Capital Circle NW next to Woodlane Industrial Park. The property is located only minutes from US Highway 27 with close proximity to multiple retail areas and I-10.