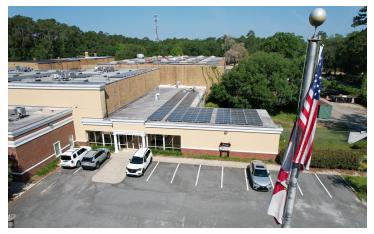

#### PROPERTY DESCRIPTION

Premier Commercial Group is proud to present 10,400 sf of office and warehouse space available for lease. This includes 5,100 square feet of professional office space combined with 5,300 square feet of flex/industrial and warehouse space. Located on 13 acres with ample parking and yard storage areas on Capital Circle NW next to Woodlane Industrial Park. The property is located only minutes from US Highway 27 with close proximity to multiple retail areas and I-10.