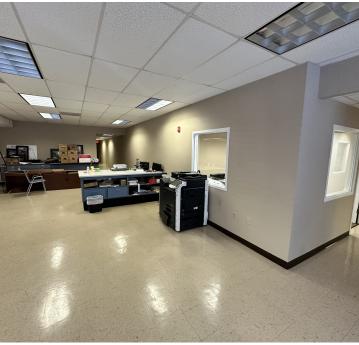

#### PROPERTY DESCRIPTION

Premier Commercial Group is proud to present 10,400 sf of office and warehouse space available for lease. This includes 5,100 square feet of professional office space combined with 5,300 square feet of flex/industrial and warehouse space. Located on 13 acres with ample parking and yard storage areas on Capital Circle NW next to Woodlane Industrial Park. The property is located only minutes from US Highway 27 with close proximity to multiple retail areas and I-10.