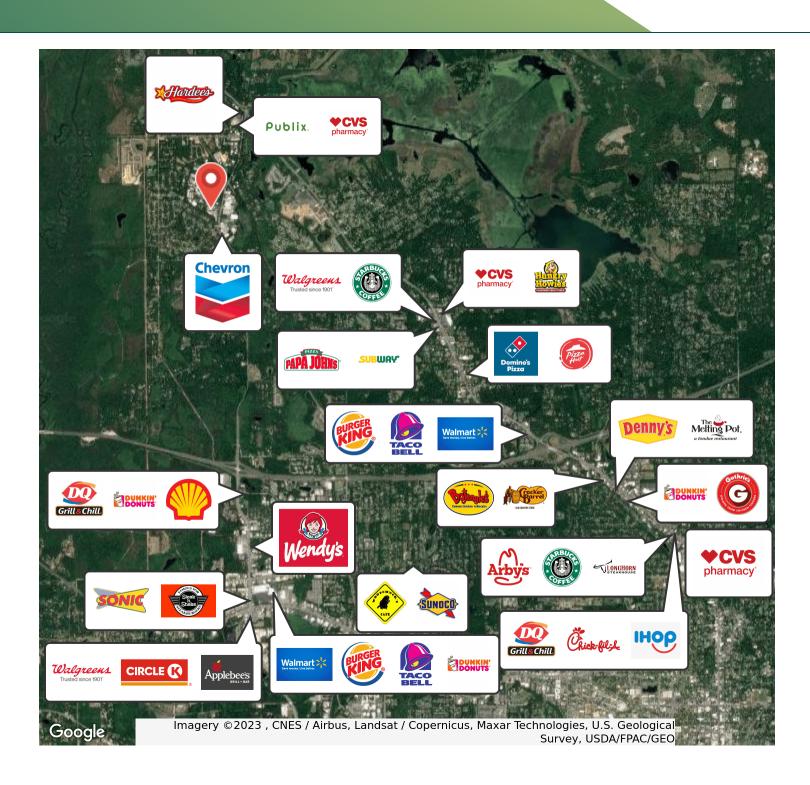

#### PROPERTY DESCRIPTION

Premier Commercial Group is proud to present 10,400 sf of office and warehouse space available for lease. This includes 5,100 square feet of professional office space combined with 5,300 square feet of flex/industrial and warehouse space. Located on 13 acres with ample parking and yard storage areas on Capital Circle NW next to Woodlane Industrial Park. The property is located only minutes from US Highway 27 with close proximity to multiple retail areas and I-10.

#### **PROPERTY HIGHLIGHTS**

- Includes approximately ¾ acre of paved and fenced yard area
- The warehouse space has multiple 18' roll up bay door access points
- Only minutes from US Highway 27 with close proximity to multiple retail areas and I-10