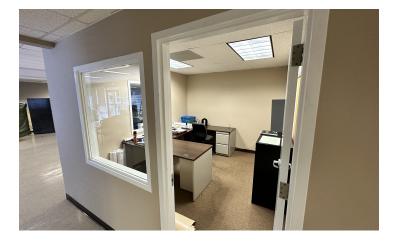

#### PROPERTY DESCRIPTION

Premier Commercial Group is proud to present 10,400 sf of office and warehouse space available for lease. This includes 5,100 square feet of professional office space combined with 5,300 square feet of flex/industrial and warehouse space. Located on 13 acres with ample parking and yard storage areas on Capital Circle NW next to Woodlane Industrial Park. The property is located only minutes from US Highway 27 with close proximity to multiple retail areas and I-10.