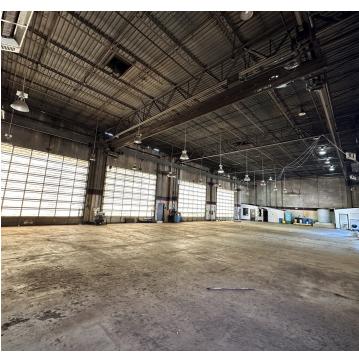

#### PROPERTY DESCRIPTION

Premier Commercial Group is proud to present 10,400 sf of office and warehouse space available for lease. This includes 5,100 square feet of professional office space combined with 5,300 square feet of flex/industrial and warehouse space. Located on 13 acres with ample parking and yard storage areas on Capital Circle NW next to Woodlane Industrial Park. The property is located only minutes from US Highway 27 with close proximity to multiple retail areas and I-10.

#### **PROPERTY HIGHLIGHTS**

- Includes approximately ¾ acre of paved and fenced yard area
- The warehouse space has multiple 18' roll up bay door access points
- Only minutes from US Highway 27 with close proximity to multiple retail areas and I-10