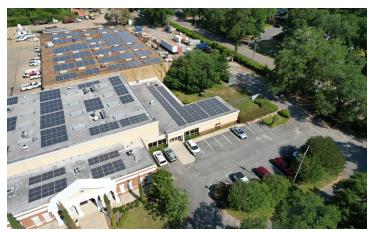

#### PROPERTY DESCRIPTION

Premier Commercial Group is proud to present 10,400 sf of office and warehouse space available for lease. This includes 5,100 square feet of professional office space combined with 5,300 square feet of flex/industrial and warehouse space. Located on 13 acres with ample parking and yard storage areas on Capital Circle NW next to Woodlane Industrial Park. The property is located only minutes from US Highway 27 with close proximity to multiple retail areas and I-10.

#### **PROPERTY HIGHLIGHTS**

- Includes approximately ¾ acre of paved and fenced yard area
- The warehouse space has multiple 18' roll up bay door access points
- Only minutes from US Highway 27 with close proximity to multiple retail areas and I-10